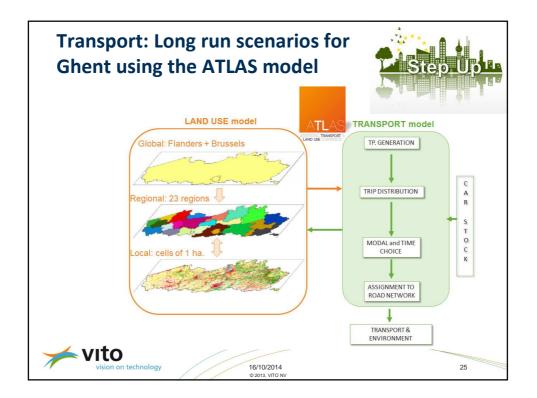

|  |  |  |  |
| Smallest<br>geographical<br>unit                                  | Block<br>Installation | Individual dwelling           | Individual dwelling | 50m x 50m<br>Installation |  |  |  |  |
| Active<br>components                                              | Υ                     | Y                             | Y                   | Ν                         |  |  |  |  |
|                                                                   |                       |                               |                     |                           |  |  |  |  |
|                                                                   | O<br>on technology    | 16/10/2014<br>© 2013, VITO NV |                     | 16                        |  |  |  |  |