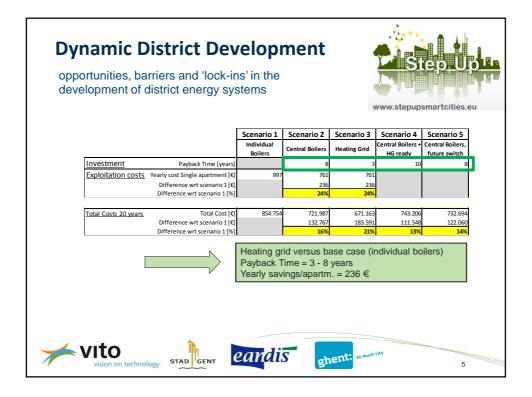

| 0                     |                                                                               |                                  |                                        | gy mapping                             |
|-----------------------|-------------------------------------------------------------------------------|----------------------------------|----------------------------------------|----------------------------------------|
|                       | Amsterdam                                                                     | Rotterdam                        | Berlijn                                | Schotland                              |
| Energy<br>consumption | Gas<br>Elektricity                                                            |