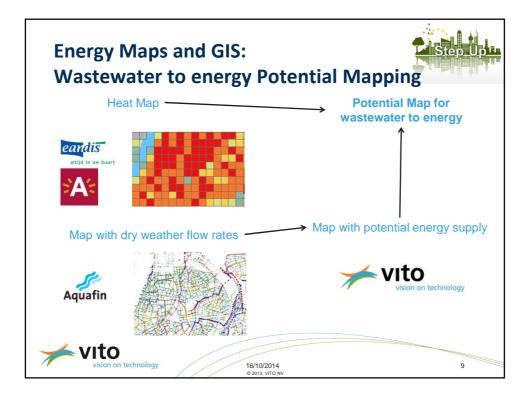

| 0                     |                                                                               |                                  |                                        | gy mapping                             |
|-----------------------|-------------------------------------------------------------------------------|----------------------------------|----------------------------------------|----------------------------------------|
|                       | Amsterdam                                                                     | Rotterdam                        | Berlijn                                | Schotland                              |
| Energy<br>consumption | Gas<br>Elektricity                                                            |