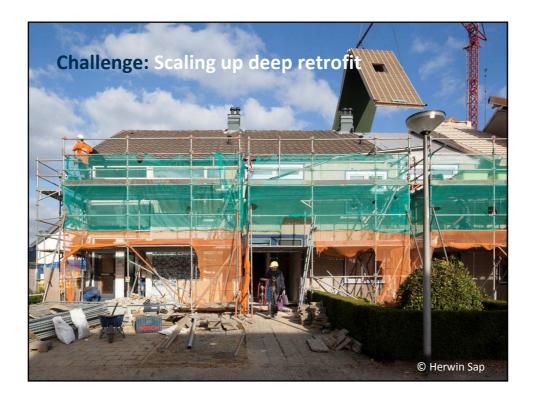

| Schotland                 |  |  |  |  |
| Smallest<br>geographical<br>unit                                  | Block<br>Installation | Individual dwelling           | Individual dwelling | 50m x 50m<br>Installation |  |  |  |  |
| Active<br>components                                              | Υ                     | Y                             | Y                   | Ν                         |  |  |  |  |
|                                                                   |                       |                               |                     |                           |  |  |  |  |
|                                                                   | O<br>on technology    | 16/10/2014<br>© 2013, VITO NV |                     | 16                        |  |  |  |  |