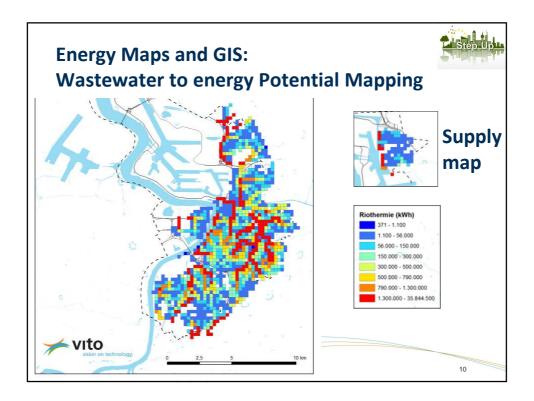

| 0                     |                                                                               |                                  |                                        | gy mapping                             |
|-----------------------|-------------------------------------------------------------------------------|----------------------------------|----------------------------------------|----------------------------------------|
|                       | Amsterdam                                                                     | Rotterdam                        | Berlijn                                | Schotland                              |
| Energy<br>consumption | Gas<br>Elektricity                                                            |