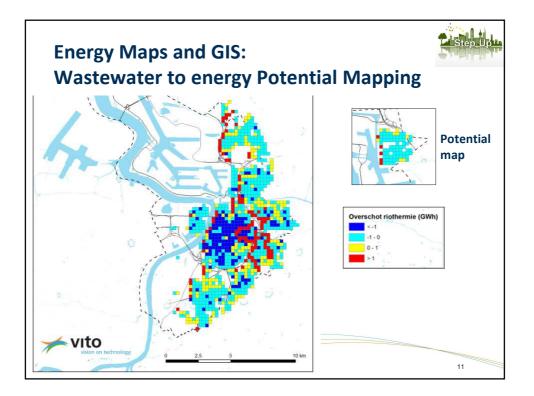

| 0                     |                                                                               |                                  |                                        | gy mapping                             |
|-----------------------|-------------------------------------------------------------------------------|----------------------------------|----------------------------------------|----------------------------------------|
|                       | Amsterdam                                                                     | Rotterdam                        | Berlijn                                | Schotland                              |
| Energy<br>consumption | Gas<br>Elektricity                                                            |